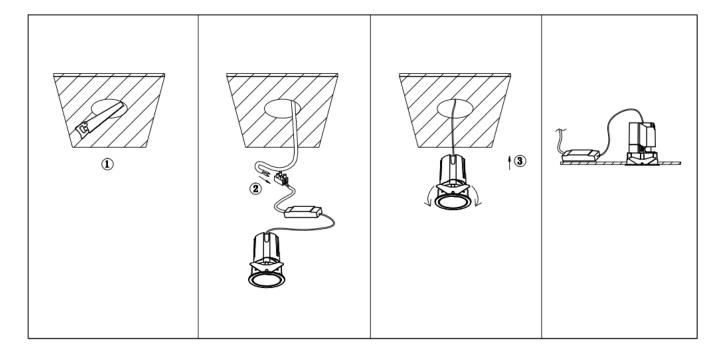

## Item code 86.DS86.1319.01

- Installation and wiring of luminaire must be in accordance with all applicable local codes.
- Installation, inspection, and maintenance of luminaires should be performed by a qualified electrician.
- DO NOT make or alter any open holes in the luminaire. Do not modify the luminaire.
- DO NOT install damaged product.
- Make sure electrical power is OFF before and during installation and maintenance.
- Make sure the equipment is properly grounded.
- Make sure the supply voltage is same as the rated fixture voltage.