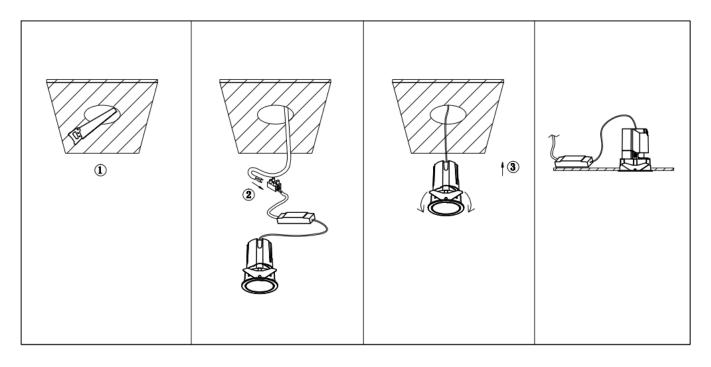

## Item code 86.DS86.1319.02

- Installation and wiring of luminaire must be in accordance with all applicable local codes.
- Installation, inspection, and maintenance of luminaires should be performed by a qualified
- electrician.
- DO NOT make or alter any open holes in the luminaire. Do not modify the luminaire.
- DO NOT install damaged product.
- Make sure electrical power is OFF before and during installation and maintenance.
- Make sure the equipment is properly grounded.
- Make sure the supply voltage is same as the rated fixture voltage.