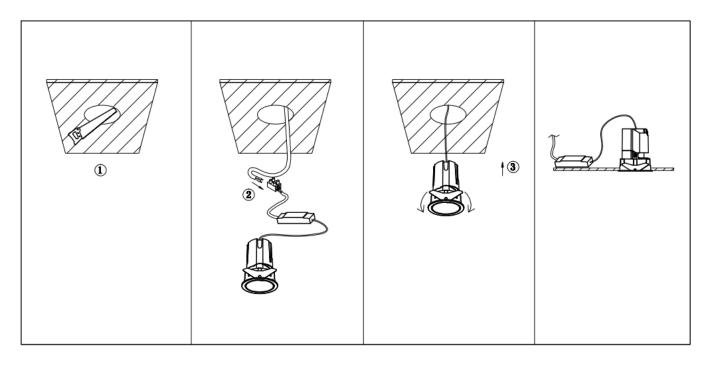

## Item code 86.DS86.1329.01

- Installation and wiring of luminaire must be in accordance with all applicable local codes.
- Installation, inspection, and maintenance of luminaires should be performed by a qualified
- electrician.
- DO NOT make or alter any open holes in the luminaire. Do not modify the luminaire.
- DO NOT install damaged product.
- Make sure electrical power is OFF before and during installation and maintenance.
- Make sure the equipment is properly grounded.
- Make sure the supply voltage is same as the rated fixture voltage.

Cut out in the right size: 86.D084.0\*\*\*.\*\* 55mm, 86.D084.1\*\*\*.\*\*75mm ,86.D084.2\*\*\*.\*\*95mm,86.D085.0\*\*\*.\*\*55\*55mm,86.D085.1\*\*\*.\*\*75\*75mm

86.D085.2\*\*\*.\*\*95\*95mm,86.D086.0\*\*\*.\*\*57mm,86.D086.1\*\*\*.\*\* 77mm,86.D086.2\*\*\*.\*\*97mm

86.D087.0\*\*\*.\*\*57\*57mm,86.D087.1\*\*\*.\*\* 77\*77mm,86.D087.2\*\*\*.\*\*97\*97mm,86.DS84.1\*\*\*.\*\*75mm,86.DS84.2\*\*\*.\*\*95mm 86.DS85.1\*\*\*.\*\*75\*75mm,86.DS85.2\*\*\*.\*\*95\*95mm,86.DS86.1\*\*\*.\*\* 77mm,86.DS86.2\*\*\*.\*\* 97mm,86.DS87.1\*\*\*.\*\*77\*77mm 86.DS87.2\*\*\*.\*\*97\*97mm,86.D284.0\*\*\*.\*\*128\*67mm,86.D284.1\*\*\*.\*\*179\*91mm,86.D284.2\*\*\*.\*\*223\*112mm 86.D285.0\*\*\*.\*\*122\*60mm,86.D285.1\*\*\*.\*\*164\*77mm,86.D285.2\*\*\*.\*\*207\*95mm,86.D286.0\*\*\*.\*\*128\*67mm 86.D286.1\*\*\*.\*\*180\*90mm,86.D286.2\*\*\*.\*\*225\*111mm,86.D287.0\*\*\*.\*\*118\*58mm,86.D287.1\*\*\*.\*\*165\*77mm 86.D287.2\*\*\*.\*\*209\*97mm