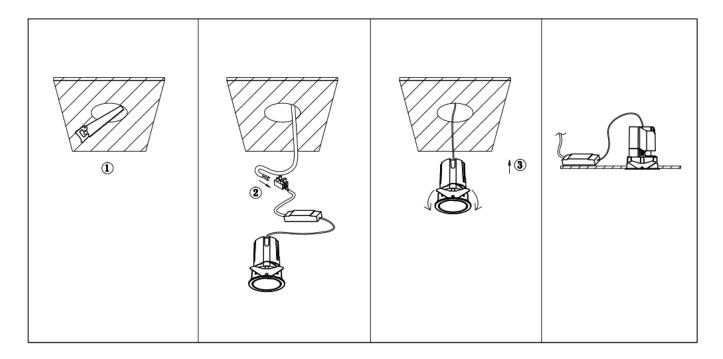

## Item code 86.DS86.1329.02

- Installation and wiring of luminaire must be in accordance with all applicable local codes.
- Installation, inspection, and maintenance of luminaires should be performed by a qualified electrician.
- DO NOT make or alter any open holes in the luminaire. Do not modify the luminaire.
- DO NOT install damaged product.
- Make sure electrical power is OFF before and during installation and maintenance.
- Make sure the equipment is properly grounded.
- Make sure the supply voltage is same as the rated fixture voltage.