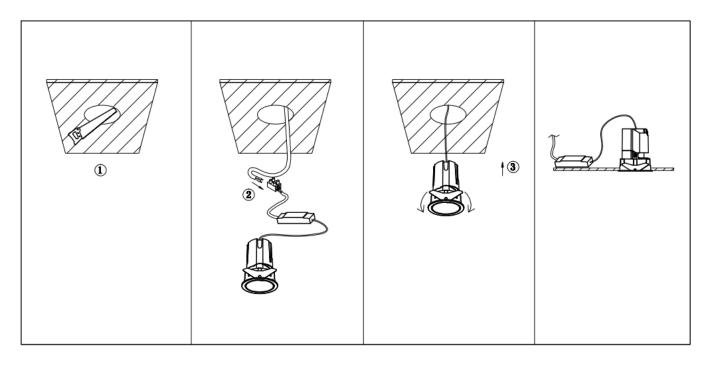

## Item code 86.DS86.1339.01

- Installation and wiring of luminaire must be in accordance with all applicable local codes.
- Installation, inspection, and maintenance of luminaires should be performed by a qualified
- electrician.
- DO NOT make or alter any open holes in the luminaire. Do not modify the luminaire.
- DO NOT install damaged product.
- Make sure electrical power is OFF before and during installation and maintenance.
- Make sure the equipment is properly grounded.
- Make sure the supply voltage is same as the rated fixture voltage.

Cut out in the right size: 86.D084.0\*\*\*.\*\* 55mm, 86.D084.1\*\*\*.\*\*75mm ,86.D084.2\*\*\*.\*\*95mm,86.D085.0\*\*\*.\*\*55\*55mm,86.D085.1\*\*\*.\*\*75\*75mm

86.D085.2\*\*\*.\*\*95\*95mm,86.D086.0\*\*\*.\*\*57mm,86.D086.1\*\*\*.\*\* 77mm,86.D086.2\*\*\*.\*\*97mm

86.D087.0\*\*\*.\*\*57\*57mm,86.D087.1\*\*\*.\*\* 77\*77mm,86.D087.2\*\*\*.\*\*97\*97mm,86.DS84.1\*\*\*.\*\*75mm,86.DS84.2\*\*\*.\*\*95mm 86.DS85.1\*\*\*.\*\*75\*75mm,86.DS85.2\*\*\*.\*\*95\*95mm,86.DS86.1\*\*\*.\*\* 77mm,86.DS86.2\*\*\*.\*\* 97mm,86.DS87.1\*\*\*.\*\*77\*77mm 86.DS87.2\*\*\*.\*\*97\*97mm,86.D284.0\*\*\*.\*\*128\*67mm,86.D284.1\*\*\*.\*\*179\*91mm,86.D284.2\*\*\*.\*\*223\*112mm 86.D285.0\*\*\*.\*\*122\*60mm,86.D285.1\*\*\*.\*\*164\*77mm,86.D285.2\*\*\*.\*\*207\*95mm,86.D286.0\*\*\*.\*\*128\*67mm 86.D286.1\*\*\*.\*\*180\*90mm,86.D286.2\*\*\*.\*\*225\*111mm,86.D287.0\*\*\*.\*\*118\*58mm,86.D287.1\*\*\*.\*\*165\*77mm 86.D287.2\*\*\*.\*\*209\*97mm