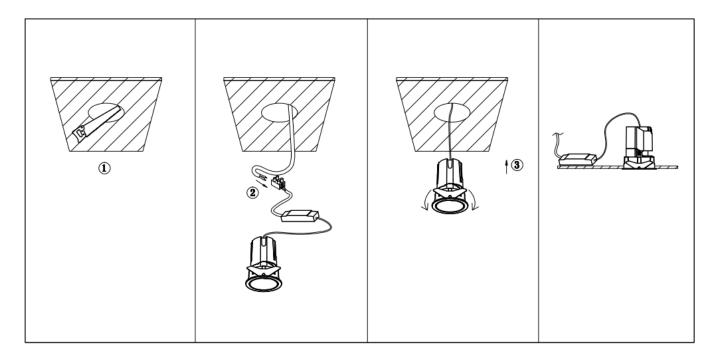

## Item code 86.DS86.1339.02

- Installation and wiring of luminaire must be in accordance with all applicable local codes.
- Installation, inspection, and maintenance of luminaires should be performed by a qualified electrician.
- DO NOT make or alter any open holes in the luminaire. Do not modify the luminaire.
- DO NOT install damaged product.
- Make sure electrical power is OFF before and during installation and maintenance.
- Make sure the equipment is properly grounded.
- Make sure the supply voltage is same as the rated fixture voltage.