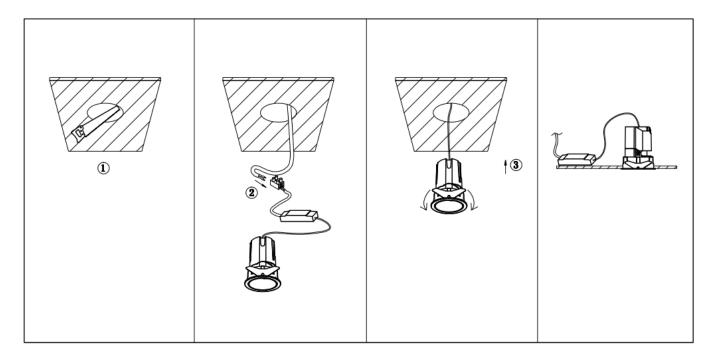

## Item code 86.DS86.1349.01

- Installation and wiring of luminaire must be in accordance with all applicable local codes.
- Installation, inspection, and maintenance of luminaires should be performed by a qualified electrician.
- DO NOT make or alter any open holes in the luminaire. Do not modify the luminaire.
- DO NOT install damaged product.
- Make sure electrical power is OFF before and during installation and maintenance.
- Make sure the equipment is properly grounded.
- Make sure the supply voltage is same as the rated fixture voltage.

Cut out in the right size: 86.D084.0\*\*\*.\*\* 55mm, 86.D084.1\*\*\*.\*\*75mm, 86.D084.2\*\*\*.\*\*95mm, 86.D085.1\*\*\*.\*\*55\*55mm, 86.D085.1\*\*\*.\*\*75\*75mm

86.D085.2\*\*\*.\*\*95\*95mm,86.D086.0\*\*\*.\*\*57mm,86.D086.1\*\*\*.\*\* 77mm,86.D086.2\*\*\*.\*\*97mm

 $86. D087.0^{***}.^{**}57^{*5}7mm, 86. D087.1^{***}.^{**}77^{*7}7mm, 86. D087.2^{***}.^{**}97^{*9}7mm, 86. DS84.1^{***}.^{**}75mm, 86. DS84.2^{***}.^{**}95mm, 86. DS85.1^{***}.^{**}75^{*7}57mm, 86. DS85.2^{***}.^{**}95^{*9}5mm, 86. DS86.1^{***}.^{**}77mm, 86. DS86.2^{***}.^{**}97^{*9}7mm, 86. DS87.1^{***}.^{**}77^{*7}7mm, 86. DS87.2^{***}.^{**}97^{*9}7mm, 86. DS87.1^{***}.^{**}128^{*6}7mm, 86. DS84.1^{***}.^{**}179^{*9}1mm, 86. DS84.2^{***}.^{**}223^{*1}12mm$ 86.D285.0\*\*\*.\*\*122\*60mm,86.D285.1\*\*\*.\*\*164\*77mm,86.D285.2\*\*\*.\*\*207\*95mm,86.D286.0\*\*\*.\*\*128\*67mm 86.D286.1\*\*\*.\*\*180\*90mm,86.D286.2\*\*\*.\*\*225\*111mm,86.D287.0\*\*\*.\*\*118\*58mm,86.D287.1\*\*\*.\*\*165\*77mm 86.D287.2\*\*\*.\*\*209\*97mm