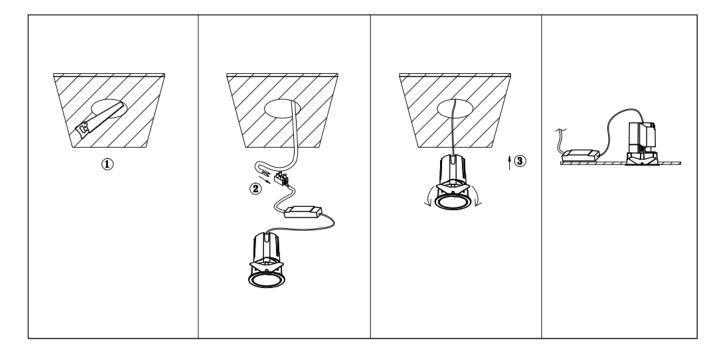

## Item code 86.DS86.1349.02

- Installation and wiring of luminaire must be in accordance with all applicable local codes.
- Installation, inspection, and maintenance of luminaires should be performed by a qualified electrician.
- DO NOT make or alter any open holes in the luminaire. Do not modify the luminaire.
- DO NOT install damaged product.
- Make sure electrical power is OFF before and during installation and maintenance.
- Make sure the equipment is properly grounded.
- Make sure the supply voltage is same as the rated fixture voltage.