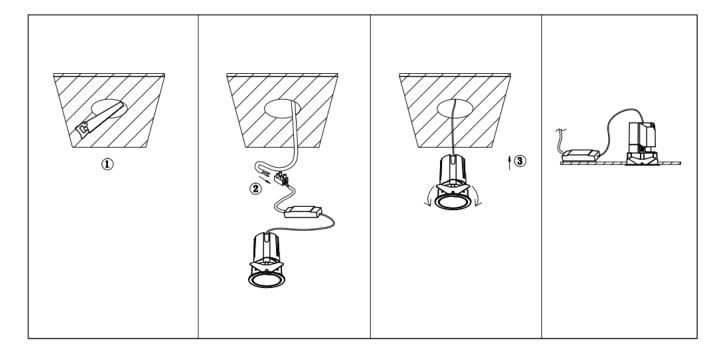

## Item code 86.DS86.1419.01

- Installation and wiring of luminaire must be in accordance with all applicable local codes.
- Installation, inspection, and maintenance of luminaires should be performed by a qualified electrician.
- DO NOT make or alter any open holes in the luminaire. Do not modify the luminaire.
- DO NOT install damaged product.
- Make sure electrical power is OFF before and during installation and maintenance.
- Make sure the equipment is properly grounded.
- Make sure the supply voltage is same as the rated fixture voltage.