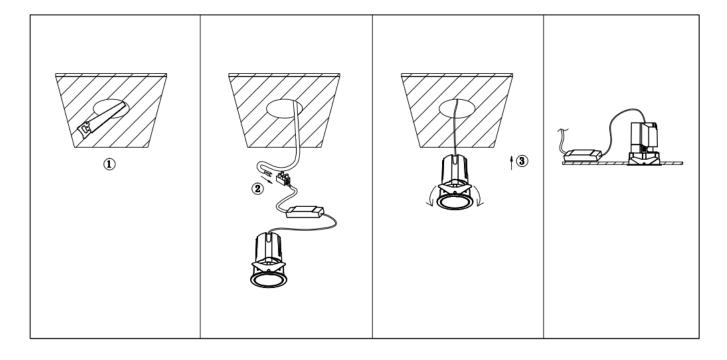

## Item code 86.DS86.1429.02

- Installation and wiring of luminaire must be in accordance with all applicable local codes.
- Installation, inspection, and maintenance of luminaires should be performed by a qualified electrician.
- DO NOT make or alter any open holes in the luminaire. Do not modify the luminaire.
- DO NOT install damaged product.
- Make sure electrical power is OFF before and during installation and maintenance.
- Make sure the equipment is properly grounded.
- Make sure the supply voltage is same as the rated fixture voltage.