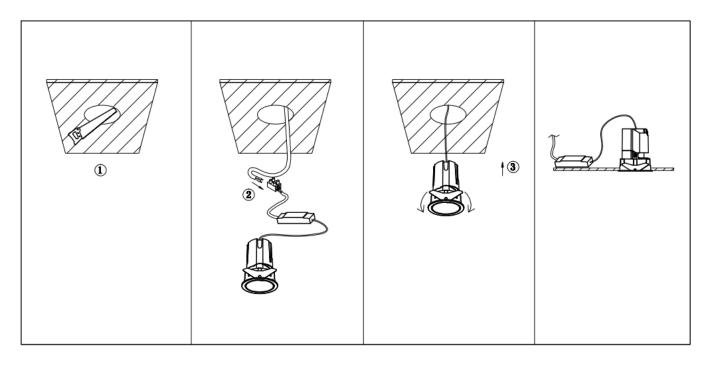

## Item code 86.DS86.1439.02

- Installation and wiring of luminaire must be in accordance with all applicable local codes.
- Installation, inspection, and maintenance of luminaires should be performed by a qualified
- electrician.
- DO NOT make or alter any open holes in the luminaire. Do not modify the luminaire.
- DO NOT install damaged product.
- Make sure electrical power is OFF before and during installation and maintenance.
- Make sure the equipment is properly grounded.
- Make sure the supply voltage is same as the rated fixture voltage.