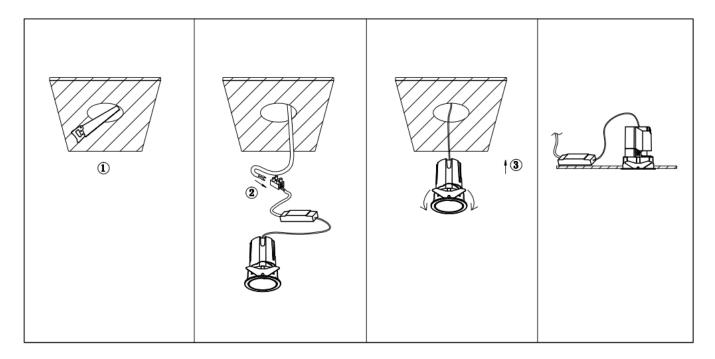

## Item code 86.DS86.1449.02

- Installation and wiring of luminaire must be in accordance with all applicable local codes.
- Installation, inspection, and maintenance of luminaires should be performed by a qualified electrician.
- DO NOT make or alter any open holes in the luminaire. Do not modify the luminaire.
- DO NOT install damaged product.
- Make sure electrical power is OFF before and during installation and maintenance.
- Make sure the equipment is properly grounded.
- Make sure the supply voltage is same as the rated fixture voltage.

Cut out in the right size: 86.D084.0\*\*\*.\*\* 55mm, 86.D084.1\*\*\*.\*\*75mm, 86.D084.2\*\*\*.\*\*95mm, 86.D085.1\*\*\*.\*\*55\*55mm, 86.D085.1\*\*\*.\*\*75\*75mm

86.D085.2\*\*\*.\*\*95\*95mm,86.D086.0\*\*\*.\*\*57mm,86.D086.1\*\*\*.\*\* 77mm,86.D086.2\*\*\*.\*\*97mm

 $86. D087.0^{***}.^{**}57^{*5}7mm, 86. D087.1^{***}.^{**}77^{*7}7mm, 86. D087.2^{***}.^{**}97^{*9}7mm, 86. DS84.1^{***}.^{**}75mm, 86. DS84.2^{***}.^{**}95mm, 86. DS85.1^{***}.^{**}75^{*7}57mm, 86. DS85.2^{***}.^{**}95^{*9}5mm, 86. DS86.1^{***}.^{**}77mm, 86. DS86.2^{***}.^{**}97^{*9}7mm, 86. DS87.1^{***}.^{**}77^{*7}7mm, 86. DS87.2^{***}.^{**}97^{*9}7mm, 86. DS87.1^{***}.^{**}128^{*6}7mm, 86. DS84.1^{***}.^{**}179^{*9}1mm, 86. DS84.2^{***}.^{**}223^{*1}12mm$ 86.D285.0\*\*\*.\*\*122\*60mm,86.D285.1\*\*\*.\*\*164\*77mm,86.D285.2\*\*\*.\*\*207\*95mm,86.D286.0\*\*\*.\*\*128\*67mm 86.D286.1\*\*\*.\*\*180\*90mm,86.D286.2\*\*\*.\*\*225\*111mm,86.D287.0\*\*\*.\*\*118\*58mm,86.D287.1\*\*\*.\*\*165\*77mm 86.D287.2\*\*\*.\*\*209\*97mm