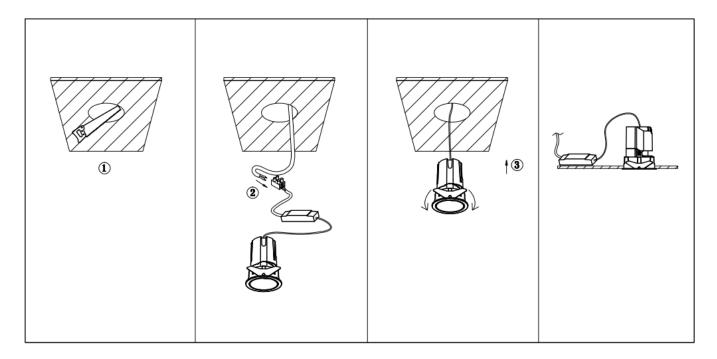

## Item code 86.DS86.2319.01

- Installation and wiring of luminaire must be in accordance with all applicable local codes.
- Installation, inspection, and maintenance of luminaires should be performed by a qualified electrician.
- DO NOT make or alter any open holes in the luminaire. Do not modify the luminaire.
- DO NOT install damaged product.
- Make sure electrical power is OFF before and during installation and maintenance.
- Make sure the equipment is properly grounded.
- Make sure the supply voltage is same as the rated fixture voltage.