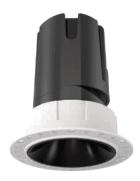

## INDOOR / DOWNLIGHTS / ZENITH / **ZENITH IP65R SMART TRIMLESS**

## Item code 86.DS86.2319.01

- Installation and wiring of luminaire must be in accordance with all applicable local codes.
- Installation, inspection, and maintenance of luminaires should be performed by a qualified electrician.
- DO NOT make or alter any open holes in the luminaire. Do not modify the luminaire.
- DO NOT install damaged product.
- Make sure electrical power is OFF before and during installation and maintenance.
- Make sure the equipment is properly grounded.
- Make sure the supply voltage is same as the rated fixture voltage.