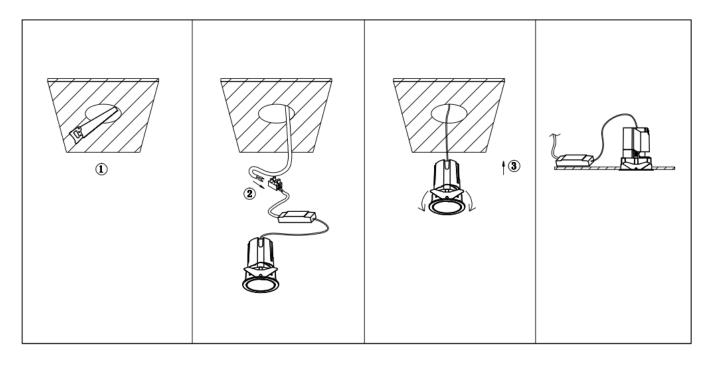

## Item code 86.DS86.2319.02

- Installation and wiring of luminaire must be in accordance with all applicable local codes.
- Installation, inspection, and maintenance of luminaires should be performed by a qualified
- electrician.
- DO NOT make or alter any open holes in the luminaire. Do not modify the luminaire.
- DO NOT install damaged product.
- Make sure electrical power is OFF before and during installation and maintenance.
- Make sure the equipment is properly grounded.
- Make sure the supply voltage is same as the rated fixture voltage.