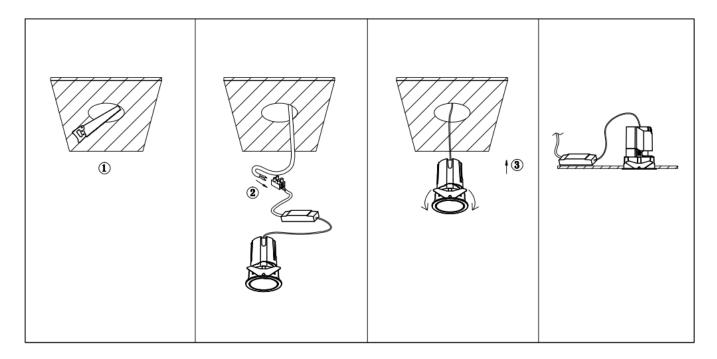

## Item code 86.DS86.2329.01

- Installation and wiring of luminaire must be in accordance with all applicable local codes.
- Installation, inspection, and maintenance of luminaires should be performed by a qualified electrician.
- DO NOT make or alter any open holes in the luminaire. Do not modify the luminaire.
- DO NOT install damaged product.
- Make sure electrical power is OFF before and during installation and maintenance.
- Make sure the equipment is properly grounded.
- Make sure the supply voltage is same as the rated fixture voltage.