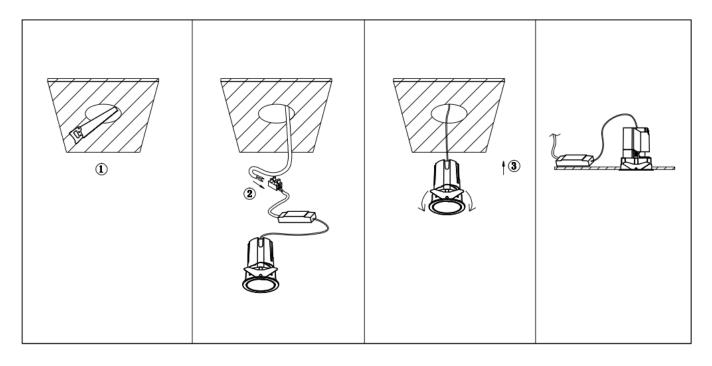

## Item code 86.DS86.2329.02

- Installation and wiring of luminaire must be in accordance with all applicable local codes.
- Installation, inspection, and maintenance of luminaires should be performed by a qualified
- electrician.
- DO NOT make or alter any open holes in the luminaire. Do not modify the luminaire.
- DO NOT install damaged product.
- Make sure electrical power is OFF before and during installation and maintenance.
- Make sure the equipment is properly grounded.
- Make sure the supply voltage is same as the rated fixture voltage.

Cut out in the right size: 86.D084.0\*\*\*.\*\* 55mm, 86.D084.1\*\*\*.\*\*75mm ,86.D084.2\*\*\*.\*\*95mm,86.D085.0\*\*\*.\*\*55\*55mm,86.D085.1\*\*\*.\*\*75\*75mm

86.D085.2\*\*\*.\*\*95\*95mm,86.D086.0\*\*\*.\*\*57mm,86.D086.1\*\*\*.\*\* 77mm,86.D086.2\*\*\*.\*\*97mm