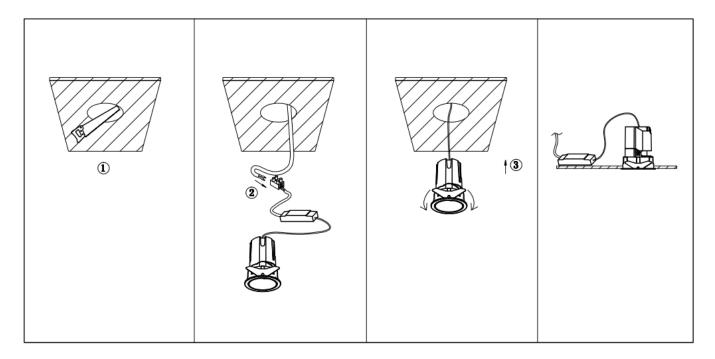

## Item code 86.DS86.2339.01

- Installation and wiring of luminaire must be in accordance with all applicable local codes.
- Installation, inspection, and maintenance of luminaires should be performed by a qualified electrician.
- DO NOT make or alter any open holes in the luminaire. Do not modify the luminaire.
- DO NOT install damaged product.
- Make sure electrical power is OFF before and during installation and maintenance.
- Make sure the equipment is properly grounded.
- Make sure the supply voltage is same as the rated fixture voltage.

Cut out in the right size: 86.D084.0\*\*\*.\*\* 55mm, 86.D084.1\*\*\*.\*\*75mm, 86.D084.2\*\*\*.\*\*95mm, 86.D085.1\*\*\*.\*\*55\*55mm, 86.D085.1\*\*\*.\*\*75\*75mm

86.D085.2\*\*\*.\*\*95\*95mm,86.D086.0\*\*\*.\*\*57mm,86.D086.1\*\*\*.\*\* 77mm,86.D086.2\*\*\*.\*\*97mm

 $86. D087.0^{***}.^{**}57^{*5}7mm, 86. D087.1^{***}.^{**}77^{*7}7mm, 86. D087.2^{***}.^{**}97^{*9}7mm, 86. DS84.1^{***}.^{**}75mm, 86. DS84.2^{***}.^{**}95mm, 86. DS85.1^{***}.^{**}75^{*7}57mm, 86. DS85.2^{***}.^{**}95^{*9}5mm, 86. DS86.1^{***}.^{**}77mm, 86. DS86.2^{***}.^{**}97^{*9}7mm, 86. DS87.1^{***}.^{**}77^{*7}7mm, 86. DS87.2^{***}.^{**}97^{*9}7mm, 86. DS87.1^{***}.^{**}128^{*6}7mm, 86. DS84.1^{***}.^{**}179^{*9}1mm, 86. DS84.2^{***}.^{**}223^{*1}12mm$ 86.D285.0\*\*\*.\*\*122\*60mm,86.D285.1\*\*\*.\*\*164\*77mm,86.D285.2\*\*\*.\*\*207\*95mm,86.D286.0\*\*\*.\*\*128\*67mm 86.D286.1\*\*\*.\*\*180\*90mm,86.D286.2\*\*\*.\*\*225\*111mm,86.D287.0\*\*\*.\*\*118\*58mm,86.D287.1\*\*\*.\*\*165\*77mm 86.D287.2\*\*\*.\*\*209\*97mm