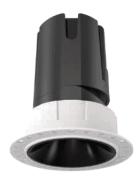

## INDOOR / DOWNLIGHTS / ZENITH / **ZENITH IP65R SMART TRIMLESS**

## Item code 86.DS86.2339.01

- Installation and wiring of luminaire must be in accordance with all applicable local codes.
- Installation, inspection, and maintenance of luminaires should be performed by a qualified electrician.
- DO NOT make or alter any open holes in the luminaire. Do not modify the luminaire.
- DO NOT install damaged product.
- Make sure electrical power is OFF before and during installation and maintenance.
- Make sure the equipment is properly grounded.
- Make sure the supply voltage is same as the rated fixture voltage.