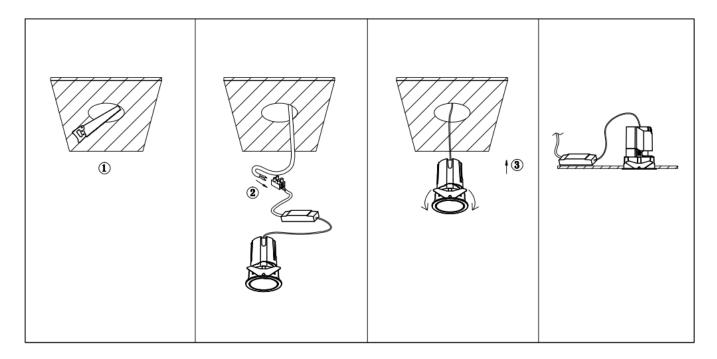

## Item code 86.DS86.2339.02

- Installation and wiring of luminaire must be in accordance with all applicable local codes.
- Installation, inspection, and maintenance of luminaires should be performed by a qualified electrician.
- DO NOT make or alter any open holes in the luminaire. Do not modify the luminaire.
- DO NOT install damaged product.
- Make sure electrical power is OFF before and during installation and maintenance.
- Make sure the equipment is properly grounded.
- Make sure the supply voltage is same as the rated fixture voltage.