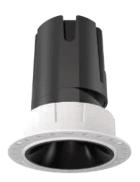

## INDOOR / DOWNLIGHTS / ZENITH / **ZENITH IP65R SMART TRIMLESS**

## Item code 86.DS86.2339.02

- Installation and wiring of luminaire must be in accordance with all applicable local codes.
- Installation, inspection, and maintenance of luminaires should be performed by a qualified electrician.
- DO NOT make or alter any open holes in the luminaire. Do not modify the luminaire.
- DO NOT install damaged product.
- Make sure electrical power is OFF before and during installation and maintenance.
- Make sure the equipment is properly grounded.
- Make sure the supply voltage is same as the rated fixture voltage.