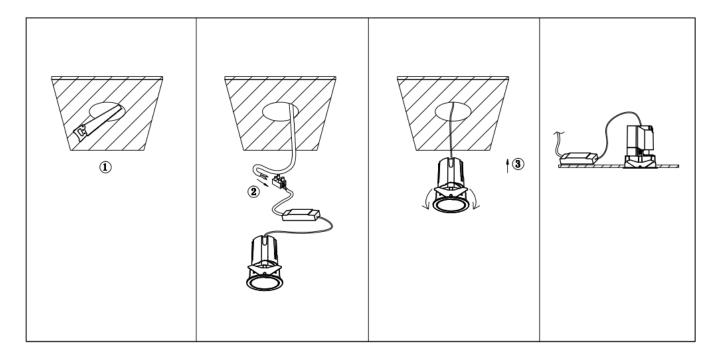

## Item code 86.DS86.2349.01

- Installation and wiring of luminaire must be in accordance with all applicable local codes.
- Installation, inspection, and maintenance of luminaires should be performed by a qualified electrician.
- DO NOT make or alter any open holes in the luminaire. Do not modify the luminaire.
- DO NOT install damaged product.
- Make sure electrical power is OFF before and during installation and maintenance.
- Make sure the equipment is properly grounded.
- Make sure the supply voltage is same as the rated fixture voltage.

Cut out in the right size: 86.D084.0\*\*\*.\*\* 55mm, 86.D084.1\*\*\*.\*\*75mm, 86.D084.2\*\*\*.\*\*95mm, 86.D085.1\*\*\*.\*\*55\*55mm, 86.D085.1\*\*\*.\*\*75\*75mm

86.D085.2\*\*\*.\*\*95\*95mm,86.D086.0\*\*\*.\*\*57mm,86.D086.1\*\*\*.\*\* 77mm,86.D086.2\*\*\*.\*\*97mm

 $86. D087.0^{***}.^{**}57^{*5}7mm, 86. D087.1^{***}.^{**}77^{*7}7mm, 86. D087.2^{***}.^{**}97^{*9}7mm, 86. DS84.1^{***}.^{**}75mm, 86. DS84.2^{***}.^{**}95mm, 86. DS85.1^{***}.^{**}75^{*7}57mm, 86. DS85.2^{***}.^{**}95^{*9}5mm, 86. DS86.1^{***}.^{**}77mm, 86. DS86.2^{***}.^{**}97^{*9}7mm, 86. DS87.1^{***}.^{**}77^{*7}7mm, 86. DS87.2^{***}.^{**}97^{*9}7mm, 86. DS87.1^{***}.^{**}128^{*6}7mm, 86. DS84.1^{***}.^{**}179^{*9}1mm, 86. DS84.2^{***}.^{**}223^{*1}12mm$ 86.D285.0\*\*\*.\*\*122\*60mm,86.D285.1\*\*\*.\*\*164\*77mm,86.D285.2\*\*\*.\*\*207\*95mm,86.D286.0\*\*\*.\*\*128\*67mm 86.D286.1\*\*\*.\*\*180\*90mm,86.D286.2\*\*\*.\*\*225\*111mm,86.D287.0\*\*\*.\*\*118\*58mm,86.D287.1\*\*\*.\*\*165\*77mm 86.D287.2\*\*\*.\*\*209\*97mm