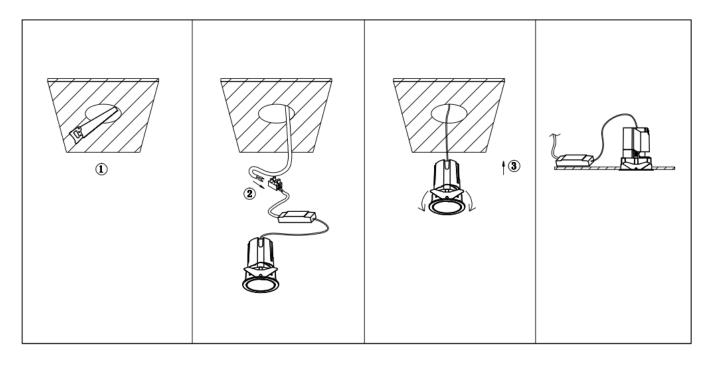

## Item code 86.DS86.2419.01

- Installation and wiring of luminaire must be in accordance with all applicable local codes.
- Installation, inspection, and maintenance of luminaires should be performed by a qualified
- electrician.
- DO NOT make or alter any open holes in the luminaire. Do not modify the luminaire.
- DO NOT install damaged product.
- Make sure electrical power is OFF before and during installation and maintenance.
- Make sure the equipment is properly grounded.
- Make sure the supply voltage is same as the rated fixture voltage.