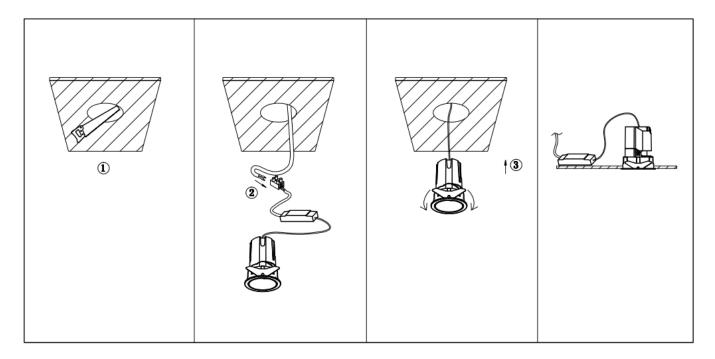

## Item code 86.DS86.2429.01

- Installation and wiring of luminaire must be in accordance with all applicable local codes.
- Installation, inspection, and maintenance of luminaires should be performed by a qualified electrician.
- DO NOT make or alter any open holes in the luminaire. Do not modify the luminaire.
- DO NOT install damaged product.
- Make sure electrical power is OFF before and during installation and maintenance.
- Make sure the equipment is properly grounded.
- Make sure the supply voltage is same as the rated fixture voltage.

Cut out in the right size: 86.D084.0\*\*\*.\*\* 55mm, 86.D084.1\*\*\*.\*\*75mm, 86.D084.2\*\*\*.\*\*95mm, 86.D085.1\*\*\*.\*\*55\*55mm, 86.D085.1\*\*\*.\*\*75\*75mm

86.D085.2\*\*\*.\*\*95\*95mm,86.D086.0\*\*\*.\*\*57mm,86.D086.1\*\*\*.\*\* 77mm,86.D086.2\*\*\*.\*\*97mm

 $86. D087.0^{***}.^{**}57^{*5}7mm, 86. D087.1^{***}.^{**}77^{*7}7mm, 86. D087.2^{***}.^{**}97^{*9}7mm, 86. DS84.1^{***}.^{**}75mm, 86. DS84.2^{***}.^{**}95mm, 86. DS85.1^{***}.^{**}75^{*7}57mm, 86. DS85.2^{***}.^{**}95^{*9}5mm, 86. DS86.1^{***}.^{**}77mm, 86. DS86.2^{***}.^{**}97^{*9}7mm, 86. DS87.1^{***}.^{**}77^{*7}7mm, 86. DS87.2^{***}.^{**}97^{*9}7mm, 86. DS87.1^{***}.^{**}128^{*6}7mm, 86. DS84.1^{***}.^{**}179^{*9}1mm, 86. DS84.2^{***}.^{**}223^{*1}12mm$ 86.D285.0\*\*\*.\*\*122\*60mm,86.D285.1\*\*\*.\*\*164\*77mm,86.D285.2\*\*\*.\*\*207\*95mm,86.D286.0\*\*\*.\*\*128\*67mm 86.D286.1\*\*\*.\*\*180\*90mm,86.D286.2\*\*\*.\*\*225\*111mm,86.D287.0\*\*\*.\*\*118\*58mm,86.D287.1\*\*\*.\*\*165\*77mm 86.D287.2\*\*\*.\*\*209\*97mm