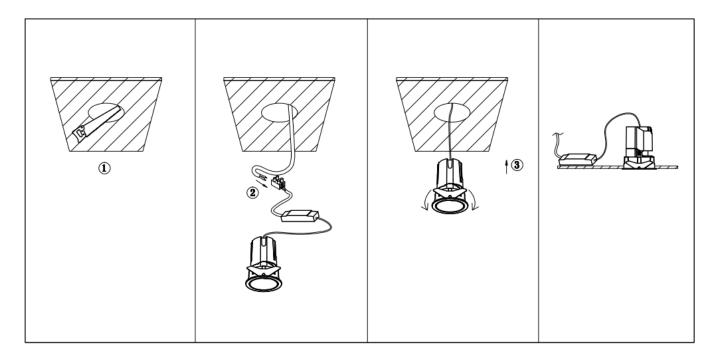

## Item code 86.DS86.2429.02

- Installation and wiring of luminaire must be in accordance with all applicable local codes.
- Installation, inspection, and maintenance of luminaires should be performed by a qualified electrician.
- DO NOT make or alter any open holes in the luminaire. Do not modify the luminaire.
- DO NOT install damaged product.
- Make sure electrical power is OFF before and during installation and maintenance.
- Make sure the equipment is properly grounded.
- Make sure the supply voltage is same as the rated fixture voltage.