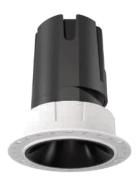

## INDOOR / DOWNLIGHTS / ZENITH / **ZENITH IP65R SMART TRIMLESS**

## Item code 86.DS86.2439.01

- Installation and wiring of luminaire must be in accordance with all applicable local codes.
- Installation, inspection, and maintenance of luminaires should be performed by a qualified electrician.
- DO NOT make or alter any open holes in the luminaire. Do not modify the luminaire.
- DO NOT install damaged product.
- Make sure electrical power is OFF before and during installation and maintenance.
- Make sure the equipment is properly grounded.
- Make sure the supply voltage is same as the rated fixture voltage.