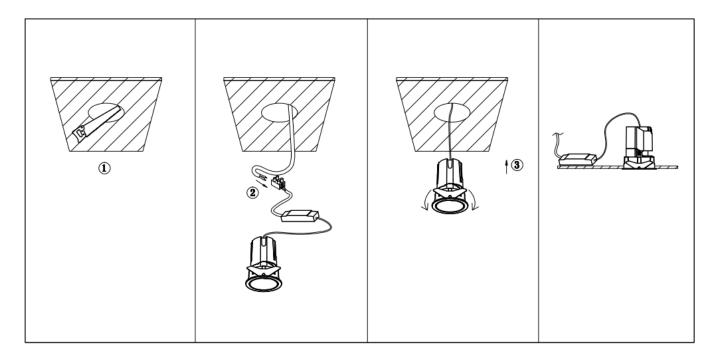

## Item code 86.DS86.2439.01

- Installation and wiring of luminaire must be in accordance with all applicable local codes.
- Installation, inspection, and maintenance of luminaires should be performed by a qualified electrician.
- DO NOT make or alter any open holes in the luminaire. Do not modify the luminaire.
- DO NOT install damaged product.
- Make sure electrical power is OFF before and during installation and maintenance.
- Make sure the equipment is properly grounded.
- Make sure the supply voltage is same as the rated fixture voltage.

Cut out in the right size: 86.D084.0\*\*\*.\*\* 55mm, 86.D084.1\*\*\*.\*\*75mm, 86.D084.2\*\*\*.\*\*95mm, 86.D085.1\*\*\*.\*\*55\*55mm, 86.D085.1\*\*\*.\*\*75\*75mm

86.D085.2\*\*\*.\*\*95\*95mm,86.D086.0\*\*\*.\*\*57mm,86.D086.1\*\*\*.\*\* 77mm,86.D086.2\*\*\*.\*\*97mm

 $86. D087.0^{***}.^{**}57^{*5}7mm, 86. D087.1^{***}.^{**}77^{*7}7mm, 86. D087.2^{***}.^{**}97^{*9}7mm, 86. DS84.1^{***}.^{**}75mm, 86. DS84.2^{***}.^{**}95mm, 86. DS85.1^{***}.^{**}75^{*7}57mm, 86. DS85.2^{***}.^{**}95^{*9}5mm, 86. DS86.1^{***}.^{**}77mm, 86. DS86.2^{***}.^{**}97^{*9}7mm, 86. DS87.1^{***}.^{**}77^{*7}7mm, 86. DS87.2^{***}.^{**}97^{*9}7mm, 86. DS87.1^{***}.^{**}128^{*6}7mm, 86. DS84.1^{***}.^{**}179^{*9}1mm, 86. DS84.2^{***}.^{**}223^{*1}12mm$ 86.D285.0\*\*\*.\*\*122\*60mm,86.D285.1\*\*\*.\*\*164\*77mm,86.D285.2\*\*\*.\*\*207\*95mm,86.D286.0\*\*\*.\*\*128\*67mm 86.D286.1\*\*\*.\*\*180\*90mm,86.D286.2\*\*\*.\*\*225\*111mm,86.D287.0\*\*\*.\*\*118\*58mm,86.D287.1\*\*\*.\*\*165\*77mm 86.D287.2\*\*\*.\*\*209\*97mm