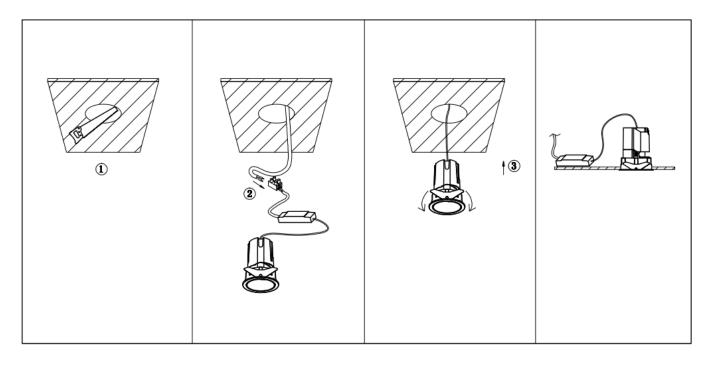

## Item code 86.DS86.2439.02

- Installation and wiring of luminaire must be in accordance with all applicable local codes.
- Installation, inspection, and maintenance of luminaires should be performed by a qualified
- electrician.
- DO NOT make or alter any open holes in the luminaire. Do not modify the luminaire.
- DO NOT install damaged product.
- Make sure electrical power is OFF before and during installation and maintenance.
- Make sure the equipment is properly grounded.
- Make sure the supply voltage is same as the rated fixture voltage.