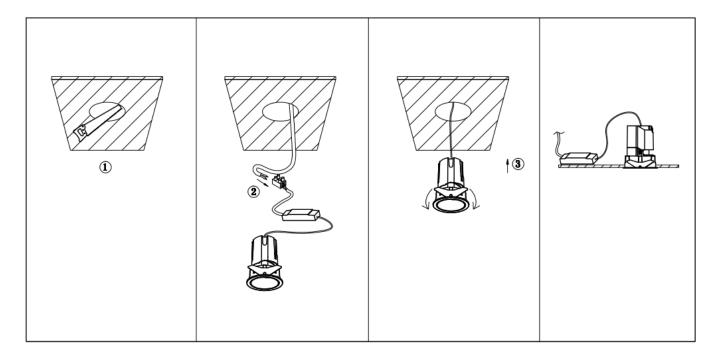

## Item code 86.DS86.2449.01

- Installation and wiring of luminaire must be in accordance with all applicable local codes.
- Installation, inspection, and maintenance of luminaires should be performed by a qualified electrician.
- DO NOT make or alter any open holes in the luminaire. Do not modify the luminaire.
- DO NOT install damaged product.
- Make sure electrical power is OFF before and during installation and maintenance.
- Make sure the equipment is properly grounded.
- Make sure the supply voltage is same as the rated fixture voltage.

Cut out in the right size: 86.D084.0\*\*\*.\*\* 55mm, 86.D084.1\*\*\*.\*\*75mm, 86.D084.2\*\*\*.\*\*95mm, 86.D085.1\*\*\*.\*\*55\*55mm, 86.D085.1\*\*\*.\*\*75\*75mm

86.D085.2\*\*\*.\*\*95\*95mm,86.D086.0\*\*\*.\*\*57mm,86.D086.1\*\*\*.\*\* 77mm,86.D086.2\*\*\*.\*\*97mm

 $86. D087.0^{***}.^{**}57^{*5}7mm, 86. D087.1^{***}.^{**}77^{*7}7mm, 86. D087.2^{***}.^{**}97^{*9}7mm, 86. DS84.1^{***}.^{**}75mm, 86. DS84.2^{***}.^{**}95mm, 86. DS85.1^{***}.^{**}75^{*7}57mm, 86. DS85.2^{***}.^{**}95^{*9}5mm, 86. DS86.1^{***}.^{**}77mm, 86. DS86.2^{***}.^{**}97^{*9}7mm, 86. DS87.1^{***}.^{**}77^{*7}7mm, 86. DS87.2^{***}.^{**}97^{*9}7mm, 86. DS87.1^{***}.^{**}128^{*6}7mm, 86. DS84.1^{***}.^{**}179^{*9}1mm, 86. DS84.2^{***}.^{**}223^{*1}12mm$ 86.D285.0\*\*\*.\*\*122\*60mm,86.D285.1\*\*\*.\*\*164\*77mm,86.D285.2\*\*\*.\*\*207\*95mm,86.D286.0\*\*\*.\*\*128\*67mm 86.D286.1\*\*\*.\*\*180\*90mm,86.D286.2\*\*\*.\*\*225\*111mm,86.D287.0\*\*\*.\*\*118\*58mm,86.D287.1\*\*\*.\*\*165\*77mm 86.D287.2\*\*\*.\*\*209\*97mm