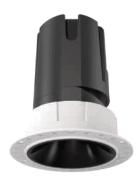

## INDOOR / DOWNLIGHTS / ZENITH / **ZENITH IP65R SMART TRIMLESS**

## Item code 86.DS86.2449.01

- Installation and wiring of luminaire must be in accordance with all applicable local codes.
- Installation, inspection, and maintenance of luminaires should be performed by a qualified electrician.
- DO NOT make or alter any open holes in the luminaire. Do not modify the luminaire.
- DO NOT install damaged product.
- Make sure electrical power is OFF before and during installation and maintenance.
- Make sure the equipment is properly grounded.
- Make sure the supply voltage is same as the rated fixture voltage.