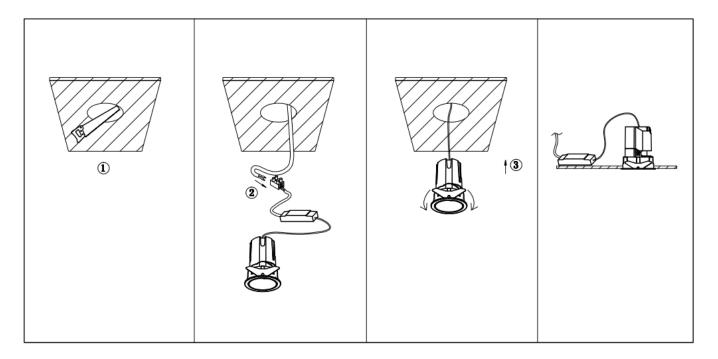

## Item code 86.DS87.1319.01

- Installation and wiring of luminaire must be in accordance with all applicable local codes.
- Installation, inspection, and maintenance of luminaires should be performed by a qualified electrician.
- DO NOT make or alter any open holes in the luminaire. Do not modify the luminaire.
- DO NOT install damaged product.
- Make sure electrical power is OFF before and during installation and maintenance.
- Make sure the equipment is properly grounded.
- Make sure the supply voltage is same as the rated fixture voltage.