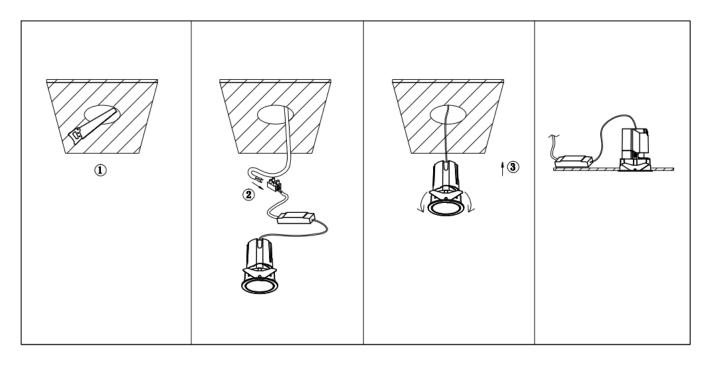

## Item code 86.DS87.1319.02

- Installation and wiring of luminaire must be in accordance with all applicable local codes.
- Installation, inspection, and maintenance of luminaires should be performed by a qualified
- electrician.
- DO NOT make or alter any open holes in the luminaire. Do not modify the luminaire.
- DO NOT install damaged product.
- Make sure electrical power is OFF before and during installation and maintenance.
- Make sure the equipment is properly grounded.
- Make sure the supply voltage is same as the rated fixture voltage.