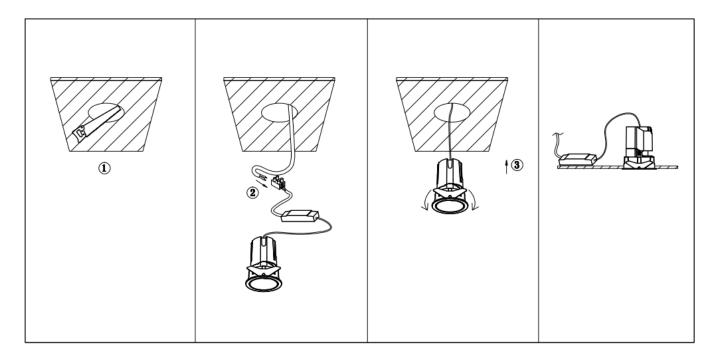

## Item code 86.DS87.1329.01

- Installation and wiring of luminaire must be in accordance with all applicable local codes.
- Installation, inspection, and maintenance of luminaires should be performed by a qualified electrician.
- DO NOT make or alter any open holes in the luminaire. Do not modify the luminaire.
- DO NOT install damaged product.
- Make sure electrical power is OFF before and during installation and maintenance.
- Make sure the equipment is properly grounded.
- Make sure the supply voltage is same as the rated fixture voltage.