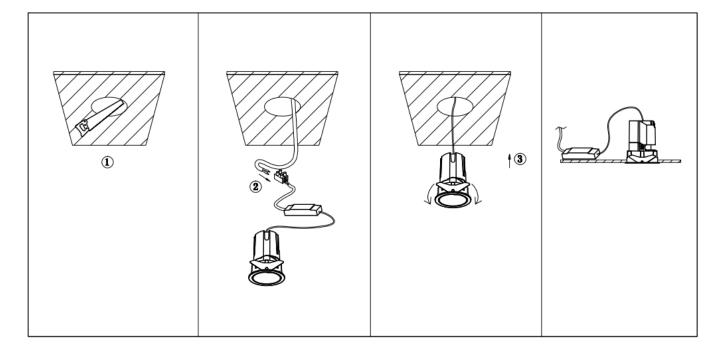

## Item code 86.DS87.1329.02

- Installation and wiring of luminaire must be in accordance with all applicable local codes.
- Installation, inspection, and maintenance of luminaires should be performed by a qualified electrician.
- DO NOT make or alter any open holes in the luminaire. Do not modify the luminaire.
- DO NOT install damaged product.
- Make sure electrical power is OFF before and during installation and maintenance.
- Make sure the equipment is properly grounded.
- Make sure the supply voltage is same as the rated fixture voltage.