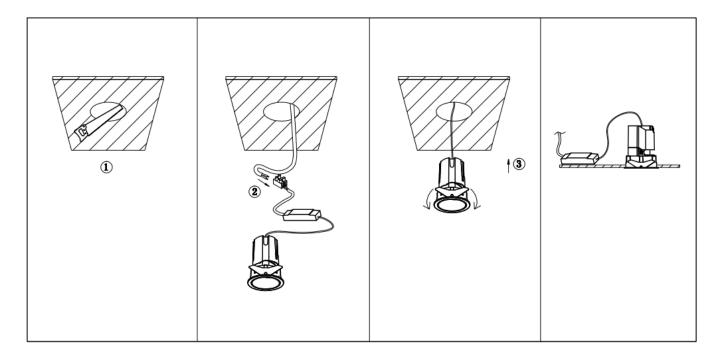

## Item code 86.DS87.1339.01

- Installation and wiring of luminaire must be in accordance with all applicable local codes.
- Installation, inspection, and maintenance of luminaires should be performed by a qualified electrician.
- DO NOT make or alter any open holes in the luminaire. Do not modify the luminaire.
- DO NOT install damaged product.
- Make sure electrical power is OFF before and during installation and maintenance.
- Make sure the equipment is properly grounded.
- Make sure the supply voltage is same as the rated fixture voltage.