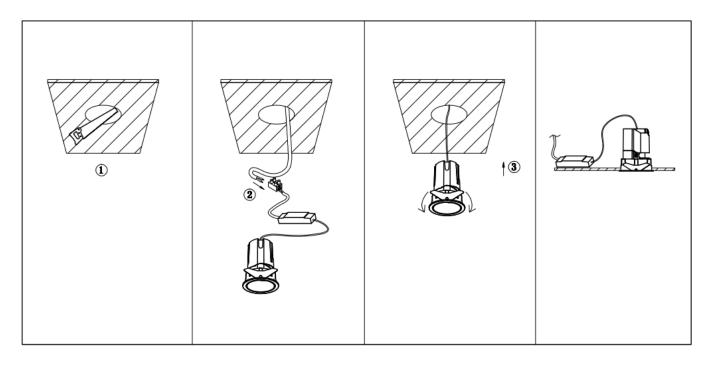

## Item code 86.DS87.1339.02

- Installation and wiring of luminaire must be in accordance with all applicable local codes.
- Installation, inspection, and maintenance of luminaires should be performed by a qualified
- electrician.
- DO NOT make or alter any open holes in the luminaire. Do not modify the luminaire.
- DO NOT install damaged product.
- Make sure electrical power is OFF before and during installation and maintenance.
- Make sure the equipment is properly grounded.
- Make sure the supply voltage is same as the rated fixture voltage.