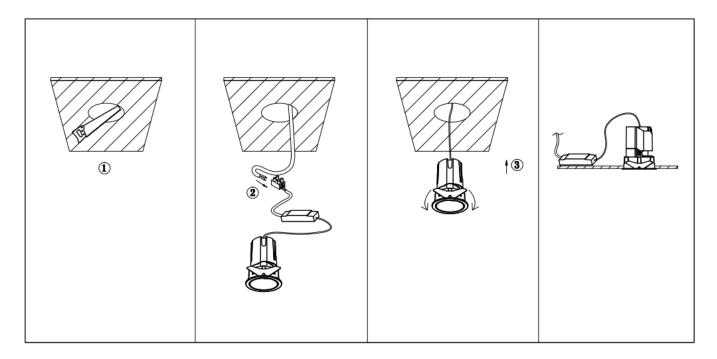

## Item code 86.DS87.1349.02

- Installation and wiring of luminaire must be in accordance with all applicable local codes.
- Installation, inspection, and maintenance of luminaires should be performed by a qualified electrician.
- DO NOT make or alter any open holes in the luminaire. Do not modify the luminaire.
- DO NOT install damaged product.
- Make sure electrical power is OFF before and during installation and maintenance.
- Make sure the equipment is properly grounded.
- Make sure the supply voltage is same as the rated fixture voltage.