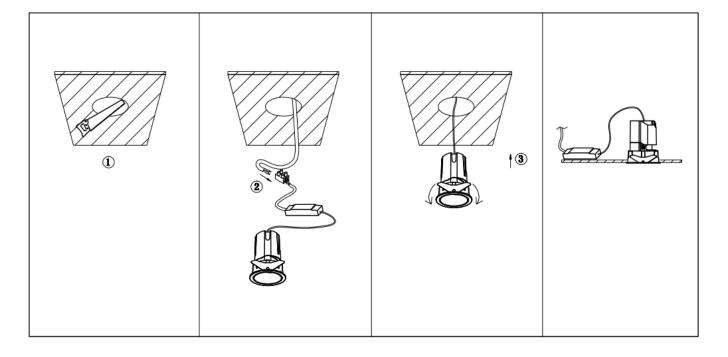

## Item code 86.DS87.1419.01

- Installation and wiring of luminaire must be in accordance with all applicable local codes.
- Installation, inspection, and maintenance of luminaires should be performed by a qualified electrician.
- DO NOT make or alter any open holes in the luminaire. Do not modify the luminaire.
- DO NOT install damaged product.
- Make sure electrical power is OFF before and during installation and maintenance.
- Make sure the equipment is properly grounded.
- Make sure the supply voltage is same as the rated fixture voltage.