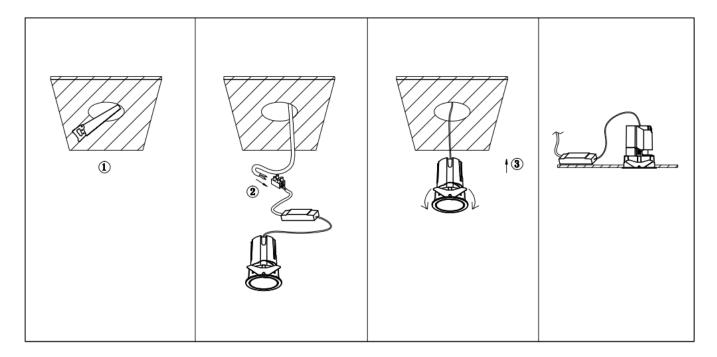

## Item code 86.DS87.1419.02

- Installation and wiring of luminaire must be in accordance with all applicable local codes.
- Installation, inspection, and maintenance of luminaires should be performed by a qualified electrician.
- DO NOT make or alter any open holes in the luminaire. Do not modify the luminaire.
- DO NOT install damaged product.
- Make sure electrical power is OFF before and during installation and maintenance.
- Make sure the equipment is properly grounded.
- Make sure the supply voltage is same as the rated fixture voltage.

Cut out in the right size: 86.D084.0\*\*\*.\*\* 55mm, 86.D084.1\*\*\*.\*\*75mm, 86.D084.2\*\*\*.\*\*95mm, 86.D085.1\*\*\*.\*\*55\*55mm, 86.D085.1\*\*\*.\*\*75\*75mm

86.D085.2\*\*\*.\*\*95\*95mm,86.D086.0\*\*\*.\*\*57mm,86.D086.1\*\*\*.\*\* 77mm,86.D086.2\*\*\*.\*\*97mm

 $86. D087.0^{***}.^{**}57^{*5}7mm, 86. D087.1^{***}.^{**}77^{*7}7mm, 86. D087.2^{***}.^{**}97^{*9}7mm, 86. DS84.1^{***}.^{**}75mm, 86. DS84.2^{***}.^{**}95mm, 86. DS85.1^{***}.^{**}75^{*7}57mm, 86. DS85.2^{***}.^{**}95^{*9}5mm, 86. DS86.1^{***}.^{**}77mm, 86. DS86.2^{***}.^{**}97^{*9}7mm, 86. DS87.1^{***}.^{**}77^{*7}7mm, 86. DS87.2^{***}.^{**}97^{*9}7mm, 86. DS87.1^{***}.^{**}128^{*6}7mm, 86. DS84.1^{***}.^{**}179^{*9}1mm, 86. DS84.2^{***}.^{**}223^{*1}12mm$ 86.D285.0\*\*\*.\*\*122\*60mm,86.D285.1\*\*\*.\*\*164\*77mm,86.D285.2\*\*\*.\*\*207\*95mm,86.D286.0\*\*\*.\*\*128\*67mm 86.D286.1\*\*\*.\*\*180\*90mm,86.D286.2\*\*\*.\*\*225\*111mm,86.D287.0\*\*\*.\*\*118\*58mm,86.D287.1\*\*\*.\*\*165\*77mm 86.D287.2\*\*\*.\*\*209\*97mm