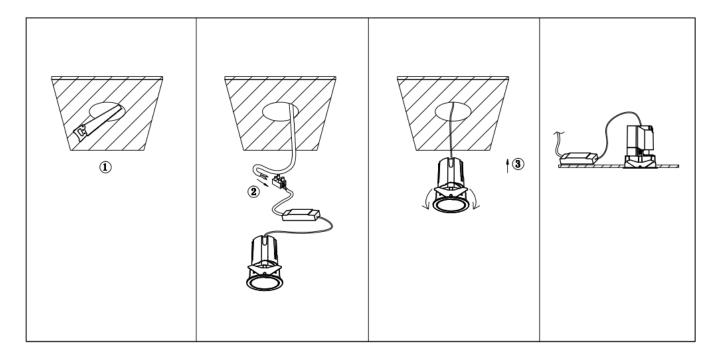

## Item code 86.DS87.1429.01

- Installation and wiring of luminaire must be in accordance with all applicable local codes.
- Installation, inspection, and maintenance of luminaires should be performed by a qualified electrician.
- DO NOT make or alter any open holes in the luminaire. Do not modify the luminaire.
- DO NOT install damaged product.
- Make sure electrical power is OFF before and during installation and maintenance.
- Make sure the equipment is properly grounded.
- Make sure the supply voltage is same as the rated fixture voltage.

Cut out in the right size: 86.D084.0\*\*\*.\*\* 55mm, 86.D084.1\*\*\*.\*\*75mm, 86.D084.2\*\*\*.\*\*95mm, 86.D085.1\*\*\*.\*\*55\*55mm, 86.D085.1\*\*\*.\*\*75\*75mm

86.D085.2\*\*\*.\*\*95\*95mm,86.D086.0\*\*\*.\*\*57mm,86.D086.1\*\*\*.\*\* 77mm,86.D086.2\*\*\*.\*\*97mm

 $86. D087.0^{***}.^{**}57^{*5}7mm, 86. D087.1^{***}.^{**}77^{*7}7mm, 86. D087.2^{***}.^{**}97^{*9}7mm, 86. DS84.1^{***}.^{**}75mm, 86. DS84.2^{***}.^{**}95mm, 86. DS85.1^{***}.^{**}75^{*7}57mm, 86. DS85.2^{***}.^{**}95^{*9}5mm, 86. DS86.1^{***}.^{**}77mm, 86. DS86.2^{***}.^{**}97^{*9}7mm, 86. DS87.1^{***}.^{**}77^{*7}7mm, 86. DS87.2^{***}.^{**}97^{*9}7mm, 86. DS87.1^{***}.^{**}128^{*6}7mm, 86. DS84.1^{***}.^{**}179^{*9}1mm, 86. DS84.2^{***}.^{**}223^{*1}12mm$ 86.D285.0\*\*\*.\*\*122\*60mm,86.D285.1\*\*\*.\*\*164\*77mm,86.D285.2\*\*\*.\*\*207\*95mm,86.D286.0\*\*\*.\*\*128\*67mm 86.D286.1\*\*\*.\*\*180\*90mm,86.D286.2\*\*\*.\*\*225\*111mm,86.D287.0\*\*\*.\*\*118\*58mm,86.D287.1\*\*\*.\*\*165\*77mm 86.D287.2\*\*\*.\*\*209\*97mm