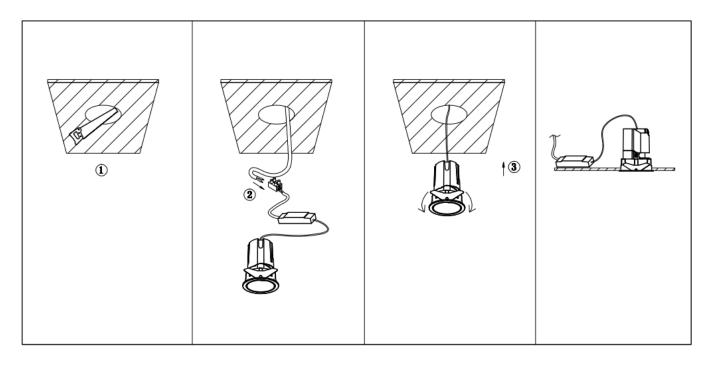

## Item code 86.DS87.1429.02

- Installation and wiring of luminaire must be in accordance with all applicable local codes.
- Installation, inspection, and maintenance of luminaires should be performed by a qualified
- electrician.
- DO NOT make or alter any open holes in the luminaire. Do not modify the luminaire.
- DO NOT install damaged product.
- Make sure electrical power is OFF before and during installation and maintenance.
- Make sure the equipment is properly grounded.
- Make sure the supply voltage is same as the rated fixture voltage.