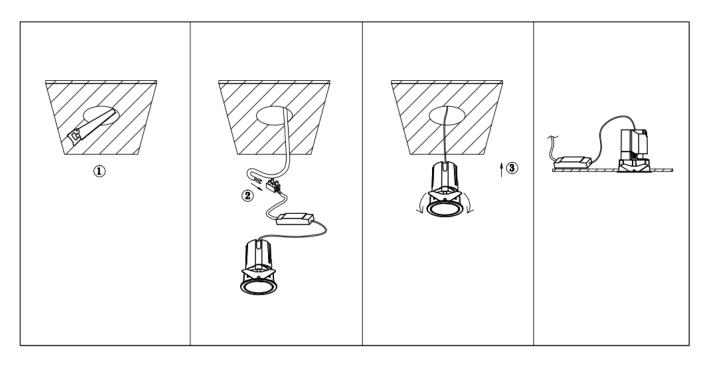

## Item code 86.DS87.1439.01

- Installation and wiring of luminaire must be in accordance with all applicable local codes.
- Installation, inspection, and maintenance of luminaires should be performed by a qualified
- electrician.
- DO NOT make or alter any open holes in the luminaire. Do not modify the luminaire.
- DO NOT install damaged product.
- Make sure electrical power is OFF before and during installation and maintenance.
- Make sure the equipment is properly grounded.
- Make sure the supply voltage is same as the rated fixture voltage.

Cut out in the right size: 86.D084.0\*\*\*.\*\* 55mm, 86.D084.1\*\*\*.\*\*75mm ,86.D084.2\*\*\*.\*\*95mm,86.D085.0\*\*\*.\*\*55\*55mm,86.D085.1\*\*\*.\*\*75\*75mm

86.D085.2\*\*\*.\*\*95\*95mm,86.D086.0\*\*\*.\*\*57mm,86.D086.1\*\*\*.\*\* 77mm,86.D086.2\*\*\*.\*\*97mm

86.D087.0\*\*\*.\*\*57\*57mm,86.D087.1\*\*\*.\*\* 77\*77mm,86.D087.2\*\*\*.\*\*97\*97mm,86.DS84.1\*\*\*.\*\*75mm,86.DS84.2\*\*\*.\*\*95mm 86.DS85.1\*\*\*.\*\*75\*75mm,86.DS85.2\*\*\*.\*\*95\*95mm,86.DS86.1\*\*\*.\*\* 77mm,86.DS86.2\*\*\*.\*\* 97mm,86.DS87.1\*\*\*.\*\*77\*77mm 86.DS87.2\*\*\*.\*\*97\*97mm,86.D284.0\*\*\*.\*\*128\*67mm,86.D284.1\*\*\*.\*\*179\*91mm,86.D284.2\*\*\*.\*\*223\*112mm 86.D285.0\*\*\*.\*\*122\*60mm,86.D285.1\*\*\*.\*\*164\*77mm,86.D285.2\*\*\*.\*\*207\*95mm,86.D286.0\*\*\*.\*\*128\*67mm 86.D286.1\*\*\*.\*\*180\*90mm,86.D286.2\*\*\*.\*\*225\*111mm,86.D287.0\*\*\*.\*\*118\*58mm,86.D287.1\*\*\*.\*\*165\*77mm 86.D287.2\*\*\*.\*\*209\*97mm