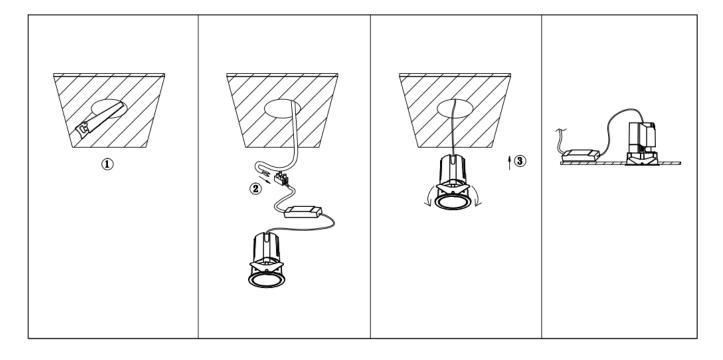

## Item code 86.DS87.1439.02

- Installation and wiring of luminaire must be in accordance with all applicable local codes.
- Installation, inspection, and maintenance of luminaires should be performed by a qualified electrician.
- DO NOT make or alter any open holes in the luminaire. Do not modify the luminaire.
- DO NOT install damaged product.
- Make sure electrical power is OFF before and during installation and maintenance.
- Make sure the equipment is properly grounded.
- Make sure the supply voltage is same as the rated fixture voltage.