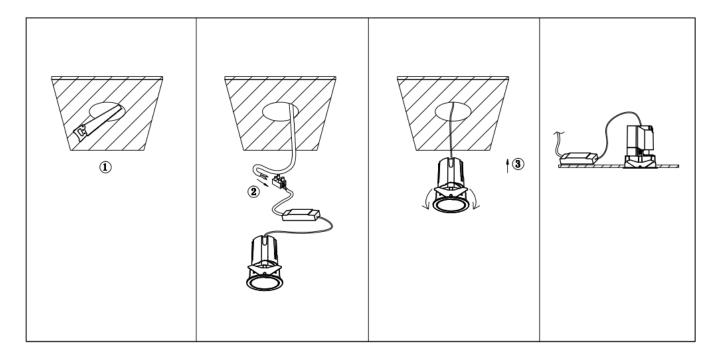

## Item code 86.DS87.1449.01

- Installation and wiring of luminaire must be in accordance with all applicable local codes.
- Installation, inspection, and maintenance of luminaires should be performed by a qualified electrician.
- DO NOT make or alter any open holes in the luminaire. Do not modify the luminaire.
- DO NOT install damaged product.
- Make sure electrical power is OFF before and during installation and maintenance.
- Make sure the equipment is properly grounded.
- Make sure the supply voltage is same as the rated fixture voltage.