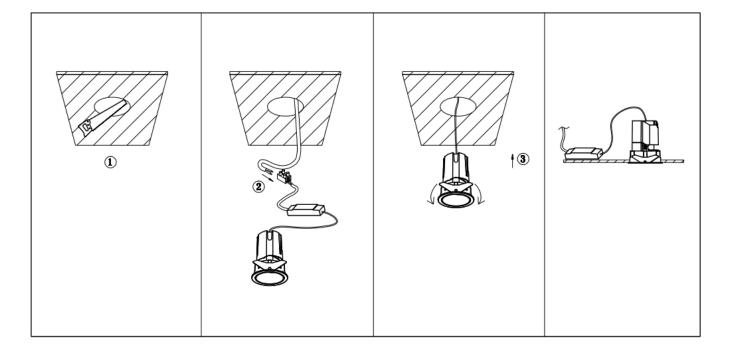

## Item code 86.DS87.1449.02

- Installation and wiring of luminaire must be in accordance with all applicable local codes.
- Installation, inspection, and maintenance of luminaires should be performed by a qualified electrician.
- DO NOT make or alter any open holes in the luminaire. Do not modify the luminaire.
- DO NOT install damaged product.
- Make sure electrical power is OFF before and during installation and maintenance.
- Make sure the equipment is properly grounded.
- Make sure the supply voltage is same as the rated fixture voltage.