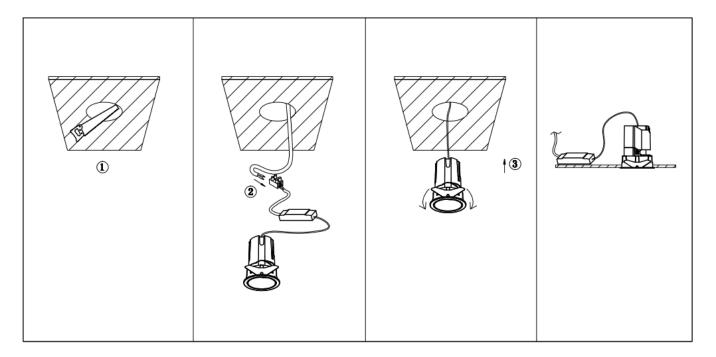

## Item code 86.DS87.2319.01

- Installation and wiring of luminaire must be in accordance with all applicable local codes.
- Installation, inspection, and maintenance of luminaires should be performed by a qualified electrician.
- DO NOT make or alter any open holes in the luminaire. Do not modify the luminaire.
- DO NOT install damaged product.
- Make sure electrical power is OFF before and during installation and maintenance.
- Make sure the equipment is properly grounded.
- Make sure the supply voltage is same as the rated fixture voltage.