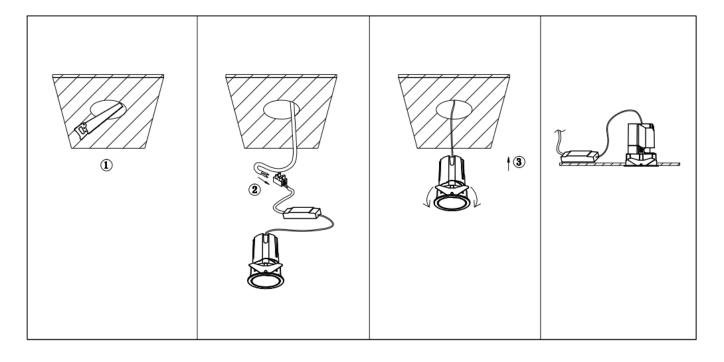

## Item code 86.DS87.2319.02

- Installation and wiring of luminaire must be in accordance with all applicable local codes.
- Installation, inspection, and maintenance of luminaires should be performed by a qualified electrician.
- DO NOT make or alter any open holes in the luminaire. Do not modify the luminaire.
- DO NOT install damaged product.
- Make sure electrical power is OFF before and during installation and maintenance.
- Make sure the equipment is properly grounded.
- Make sure the supply voltage is same as the rated fixture voltage.

Cut out in the right size: 86.D084.0\*\*\*.\*\* 55mm, 86.D084.1\*\*\*.\*\*75mm, 86.D084.2\*\*\*.\*\*95mm, 86.D085.1\*\*\*.\*\*55\*55mm, 86.D085.1\*\*\*.\*\*75\*75mm

86.D085.2\*\*\*.\*\*95\*95mm,86.D086.0\*\*\*.\*\*57mm,86.D086.1\*\*\*.\*\* 77mm,86.D086.2\*\*\*.\*\*97mm

 $86. D087.0^{***}.^{**}57^{*5}7mm, 86. D087.1^{***}.^{**}77^{*7}7mm, 86. D087.2^{***}.^{**}97^{*9}7mm, 86. DS84.1^{***}.^{**}75mm, 86. DS84.2^{***}.^{**}95mm, 86. DS85.1^{***}.^{**}75^{*7}57mm, 86. DS85.2^{***}.^{**}95^{*9}5mm, 86. DS86.1^{***}.^{**}77mm, 86. DS86.2^{***}.^{**}97^{*9}7mm, 86. DS87.1^{***}.^{**}77^{*7}7mm, 86. DS87.2^{***}.^{**}97^{*9}7mm, 86. DS87.1^{***}.^{**}128^{*6}7mm, 86. DS84.1^{***}.^{**}179^{*9}1mm, 86. DS84.2^{***}.^{**}223^{*1}12mm$ 86.D285.0\*\*\*.\*\*122\*60mm,86.D285.1\*\*\*.\*\*164\*77mm,86.D285.2\*\*\*.\*\*207\*95mm,86.D286.0\*\*\*.\*\*128\*67mm 86.D286.1\*\*\*.\*\*180\*90mm,86.D286.2\*\*\*.\*\*225\*111mm,86.D287.0\*\*\*.\*\*118\*58mm,86.D287.1\*\*\*.\*\*165\*77mm 86.D287.2\*\*\*.\*\*209\*97mm