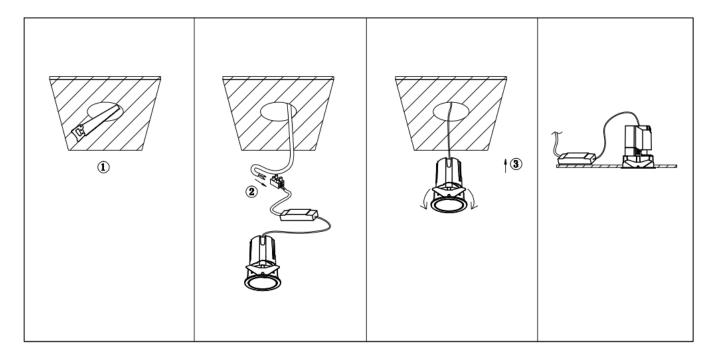

## Item code 86.DS87.2329.01

- Installation and wiring of luminaire must be in accordance with all applicable local codes.
- Installation, inspection, and maintenance of luminaires should be performed by a qualified electrician.
- DO NOT make or alter any open holes in the luminaire. Do not modify the luminaire.
- DO NOT install damaged product.
- Make sure electrical power is OFF before and during installation and maintenance.
- Make sure the equipment is properly grounded.
- Make sure the supply voltage is same as the rated fixture voltage.