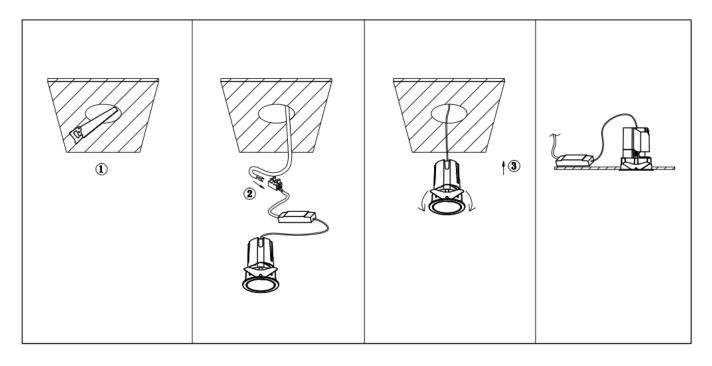

## Item code 86.DS87.2329.02

- Installation and wiring of luminaire must be in accordance with all applicable local codes.
- Installation, inspection, and maintenance of luminaires should be performed by a qualified
- electrician.
- DO NOT make or alter any open holes in the luminaire. Do not modify the luminaire.
- DO NOT install damaged product.
- Make sure electrical power is OFF before and during installation and maintenance.
- Make sure the equipment is properly grounded.
- Make sure the supply voltage is same as the rated fixture voltage.