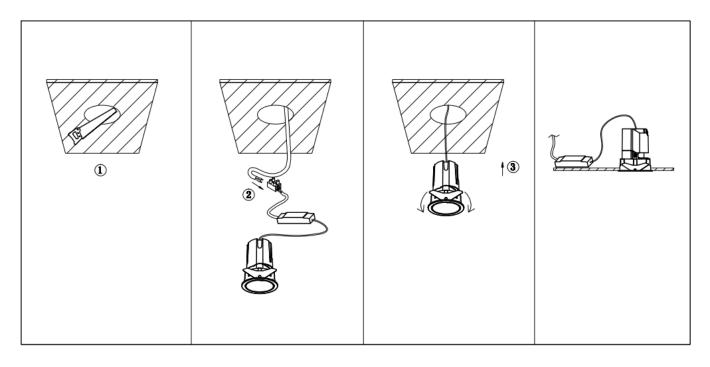

## Item code 86.DS87.2339.01

- Installation and wiring of luminaire must be in accordance with all applicable local codes.
- Installation, inspection, and maintenance of luminaires should be performed by a qualified
- electrician.
- DO NOT make or alter any open holes in the luminaire. Do not modify the luminaire.
- DO NOT install damaged product.
- Make sure electrical power is OFF before and during installation and maintenance.
- Make sure the equipment is properly grounded.
- Make sure the supply voltage is same as the rated fixture voltage.