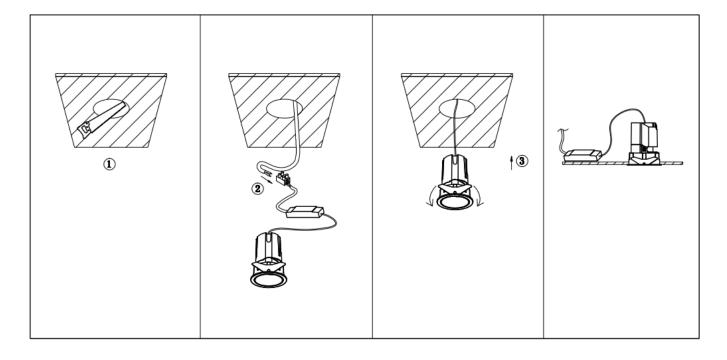

## Item code 86.DS87.2339.02

- Installation and wiring of luminaire must be in accordance with all applicable local codes.
- Installation, inspection, and maintenance of luminaires should be performed by a qualified electrician.
- DO NOT make or alter any open holes in the luminaire. Do not modify the luminaire.
- DO NOT install damaged product.
- Make sure electrical power is OFF before and during installation and maintenance.
- Make sure the equipment is properly grounded.
- Make sure the supply voltage is same as the rated fixture voltage.