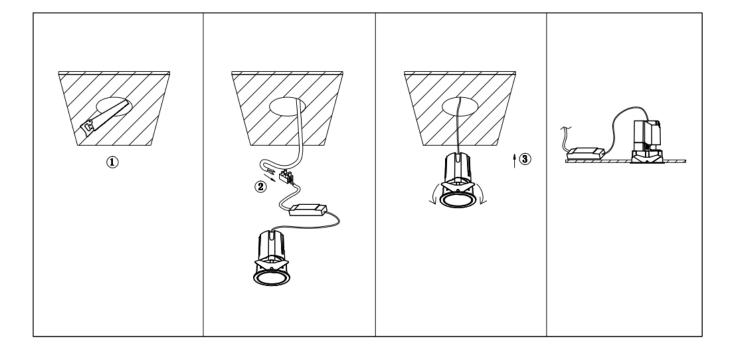

## Item code 86.DS87.2349.01

- Installation and wiring of luminaire must be in accordance with all applicable local codes.
- Installation, inspection, and maintenance of luminaires should be performed by a qualified electrician.
- DO NOT make or alter any open holes in the luminaire. Do not modify the luminaire.
- DO NOT install damaged product.
- Make sure electrical power is OFF before and during installation and maintenance.
- Make sure the equipment is properly grounded.
- Make sure the supply voltage is same as the rated fixture voltage.