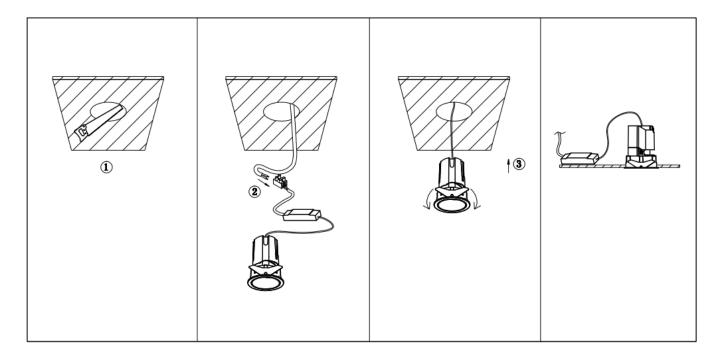

## Item code 86.DS87.2349.02

- Installation and wiring of luminaire must be in accordance with all applicable local codes.
- Installation, inspection, and maintenance of luminaires should be performed by a qualified electrician.
- DO NOT make or alter any open holes in the luminaire. Do not modify the luminaire.
- DO NOT install damaged product.
- Make sure electrical power is OFF before and during installation and maintenance.
- Make sure the equipment is properly grounded.
- Make sure the supply voltage is same as the rated fixture voltage.