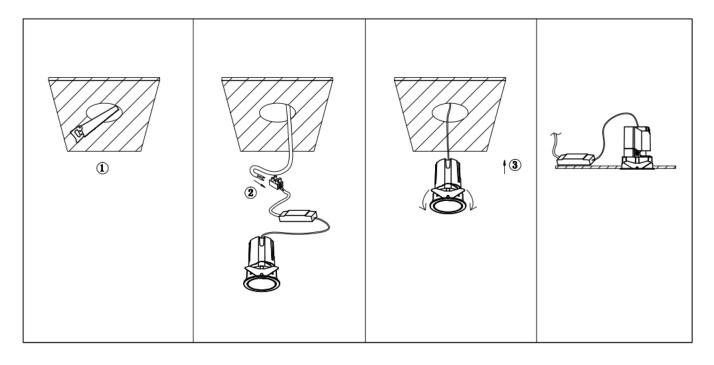

## Item code 86.DS87.2419.01

- Installation and wiring of luminaire must be in accordance with all applicable local codes.
- Installation, inspection, and maintenance of luminaires should be performed by a qualified
- electrician.
- DO NOT make or alter any open holes in the luminaire. Do not modify the luminaire.
- DO NOT install damaged product.
- Make sure electrical power is OFF before and during installation and maintenance.
- Make sure the equipment is properly grounded.
- Make sure the supply voltage is same as the rated fixture voltage.