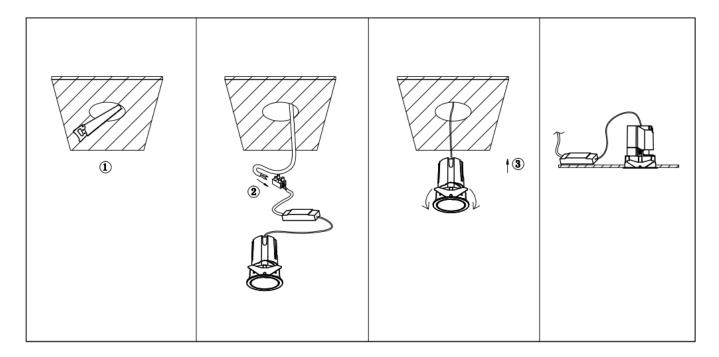

## Item code 86.DS87.2419.02

- Installation and wiring of luminaire must be in accordance with all applicable local codes.
- Installation, inspection, and maintenance of luminaires should be performed by a qualified electrician.
- DO NOT make or alter any open holes in the luminaire. Do not modify the luminaire.
- DO NOT install damaged product.
- Make sure electrical power is OFF before and during installation and maintenance.
- Make sure the equipment is properly grounded.
- Make sure the supply voltage is same as the rated fixture voltage.